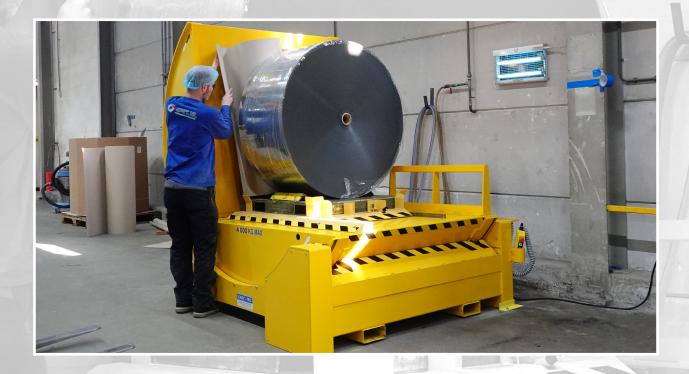

#### Let us take care of your backproblems !!!

Due to the unique construction of the EASY - TEC Pallet changer, only one person is able to change a pallet quickly and above all safe.

4 000 KG MAX

The pallets can be placed on the unit by means of a forklifttruck or stacker.

With a single push of the button the pallet is tilted 90° within 15 seconds.

During the last part of the tilting movement, the platform is automatically retracted for about 100 mm, so the old pallet can be taken away, and the new pallet

can be inserted!

As standaard, the unit is deliverd with a 1Ph 230 V connection so it can be placed in every environment. It speaks for itself that a 3Ph 400 V connection can be delivered.

The complete unit is electrically operated, so there are no hydraulics cylinders and oil present.