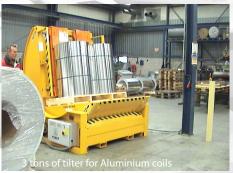

#### Let us take care of your backproblems !!!

Due to the unique construction of the EASY - TEC Pallet changer, only one person is able to change a pallet quickly and above all safe.

4 000 KG MAX

The pallets can be placed on the unit by means of a forklifttruck or stacker.

With a single push of the button the pallet is tilted 90° within 15 seconds.

During the last part of the tilting movement, the platform is automatically retracted for about 100 mm, so the old pallet can be taken away, and the new pallet