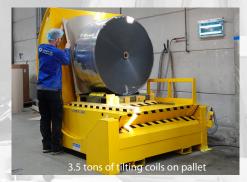

#### Let us take care of your backproblems !!!

Due to the unique construction of the EASY - TEC Pallet changer, only one person is able to change a pallet quickly and above all safe.

4 000 KG MAX

The pallets can be placed on the unit by means of a forklifttruck or stacker.

With a single push of the button the pallet is tilted 90° within 15 seconds.

During the last part of the tilting movement, the platform is automatically retracted for about 100 mm, so the old pallet can be taken away, and the new pallet