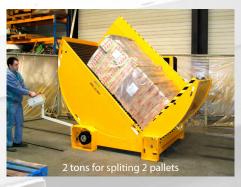

#### Let us take care of your backproblems !!!

Due to the unique construction of the EASY - TEC Pallet changer, only one person is able to change a pallet quickly and above all safe.

4 000 KG MAX

The pallets can be placed on the unit by means of a forklifttruck or stacker.

With a single push of the button the pallet is tilted 90° within 15 seconds.

During the last part of the tilting movement, the platform is automatically retracted for about 100 mm, so the old pallet can be taken away, and the new pallet