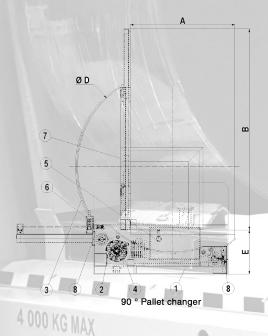

|  |    | 90° changer |
|--|----|-------------|
|  | Α  | 1300 mm     |
|  | В  | 2400 mm     |
|  | С  | 1300 mm     |
|  | ØD | 2250 mm     |
|  | Е  | 600 mm      |

NOT LESS

| 8   | Safetystop        |
|-----|-------------------|
| 7   | Tilting platform  |
| 6   | Controls          |
| 5   | Electrical box    |
| 4   | Safety system     |
| 3   | Tilting mechanism |
| 2   | Motor             |
| 1   | Baseframe         |
| POS | Naming            |